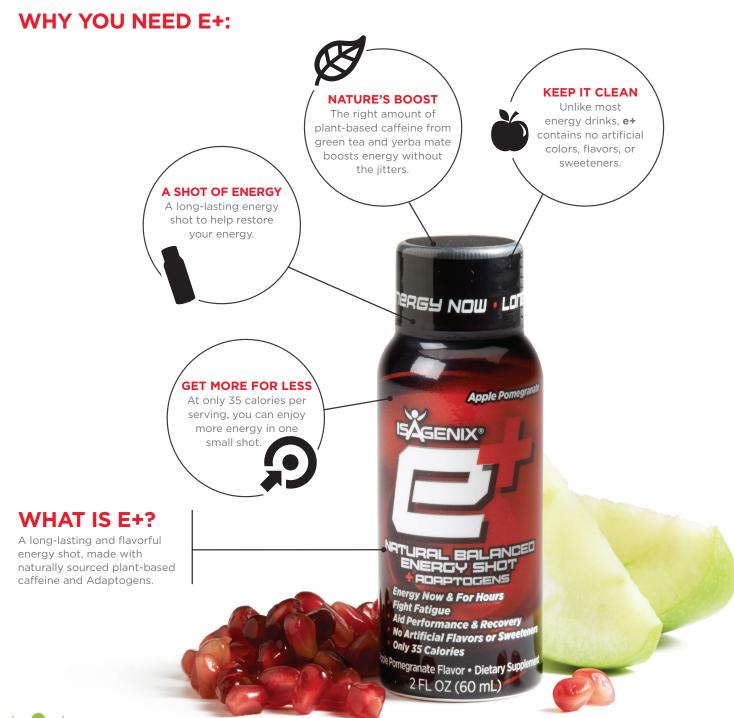

## NATURAL ENERGY BOOST.

Boost energy and fuel up with **e+**, made with naturally sourced caffeine and Adaptogens.

## **HOW IT WORKS:**

e+ is scientifically formulated to reduce the effects of fatigue with a potent variety of botanicals such as green tea and yerba maté along with plant-based caffeine.

## ADAPTOGENS IN ACTION

Natural botanicals that have unique characteristics, that help your body combat stress, focus your mind, and elevate your daily performance. <sup>+</sup>